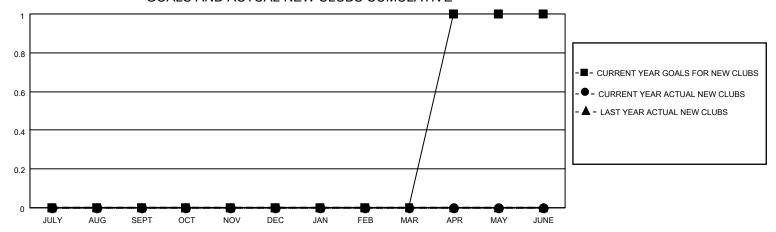

#### GOALS AND ACTUAL NEW CLUBS CUMULATIVE

## District 201W1

| Clubs RESULTS FOR 2021-2022 |   |   |   | Members RESULTS FOR 2021-2022 |    |    |    |
|-----------------------------|---|---|---|-------------------------------|----|----|----|
|                             |   |   |   |                               |    |    |    |
| JULY/AUG/SEPT               | 0 | 0 | 1 | JULY/AUG/SEPT                 | 25 | 20 | 12 |
| OCT/NOV/DEC                 | 0 | 0 | 0 | OCT/NOV/DEC                   | 35 | 18 | 24 |
| JAN/FEB/MAR                 | 0 | 0 | 0 | JAN/FEB/MAR                   | 25 | 1  | 7  |
| APR/MAY/JUNE                | 1 | 0 | 0 | APR/MAY/JUNE                  | 45 | 0  | 0  |