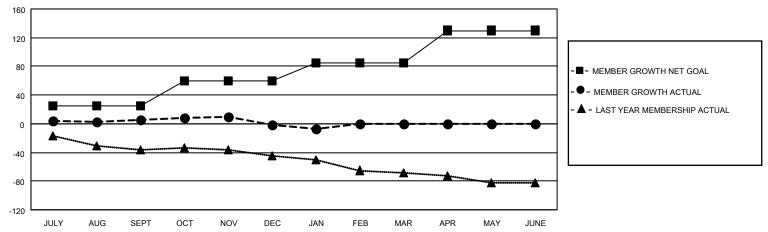

#### GOALS AND ACTUAL MEMBERS CUMULATIVE

| DROPPED CLUBS: 1 |    | 19 CLUBS OF 39 ADDED 1 OR<br>MORE NEW MEMBERS | GENDER DISTRIBUTION       |              |  |
|------------------|----|-----------------------------------------------|---------------------------|--------------|--|
|                  |    | MORE NEW MEMBERS                              | MALE                      | 310 (53.63%) |  |
|                  |    |                                               | FEMALE                    | 268 (46.37%) |  |
| DROPPED MEMBERS  |    |                                               | NON BINARY                | 0 (0.00%)    |  |
|                  |    |                                               | PREFER NOT TO ANSWER      | 0 (0.00%)    |  |
| DECEASED         | 8  |                                               |                           |              |  |
| CLUB CANCELLED   | 0  | CLICK HERE FOR CUMULATIVE                     | TOTAL FAMILY UNIT MEMBERS | 109          |  |
| OTHER            | 35 | MEMBERSHIP DATA                               |                           |              |  |
| TOTAL            | 43 |                                               | FAMILY MEMBERS PAYING HAI | F DUES 56    |  |
|                  |    |                                               |                           |              |  |

## District 201W1

| Clubs RESULTS FOR 2021-2022 |   |   |   | Members RESULTS FOR 2021-2022 |    |    |    |
|-----------------------------|---|---|---|-------------------------------|----|----|----|
|                             |   |   |   |                               |    |    |    |
| JULY/AUG/SEPT               | 0 | 0 | 1 | JULY/AUG/SEPT                 | 25 | 20 | 12 |
| OCT/NOV/DEC                 | 0 | 0 | 0 | OCT/NOV/DEC                   | 35 | 18 | 24 |
| JAN/FEB/MAR                 | 0 | 0 | 0 | JAN/FEB/MAR                   | 25 | 1  | 7  |
| APR/MAY/JUNE                | 1 | 0 | 0 | APR/MAY/JUNE                  | 45 | 0  | 0  |